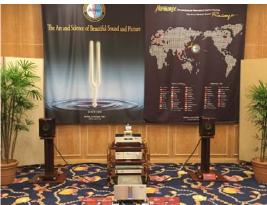

Sight of the presentation on February 18 (Saturday)

Sight of the presentation on February 19 (Sunday)

System used for the Tuning presentation

Four local manufacture and suppliers join us by supplying their electronics, speaker systems and System rack. If named they are Accuphase, B&W, Magico loudspeakers and Quadraspire. Aforementioned were used for the demonstration of music sources, Harmonix Tuning for electronics, speaker system and system rack.