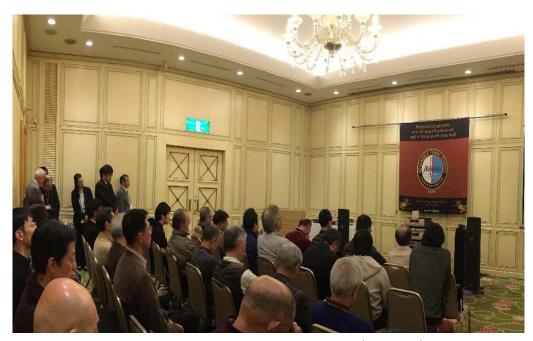

Sight of the presentation on February 18 (Saturday)

Sight of the presentation on February 19 (Sunday)

System used for the Tuning presentation

Four local manufacture and suppliers join us by supplying their electronics, speaker systems and System rack. If named they are Accuphase, B&W, Magico loudspeakers and Quadraspire. Aforementioned were used for the demonstration of music sources, Harmonix Tuning for electronics, speaker system and system rack.