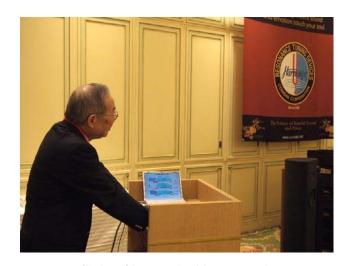

Sight of lecture by Mr. Kiuchi

Talk about the importance of Music soft and System tuning

Sight of lecture by Mr. Kuwaoka

Explaining about K2 processing Technology that Differentiate sound reproduction

Two rooms were prepared for the presentation, one was designated for demonstration and seminar, and other room was as reception and display and sales for music soft and Harmonix, Hijiri and Reimyo where visitors can enjoy the sound of Reimyo system.