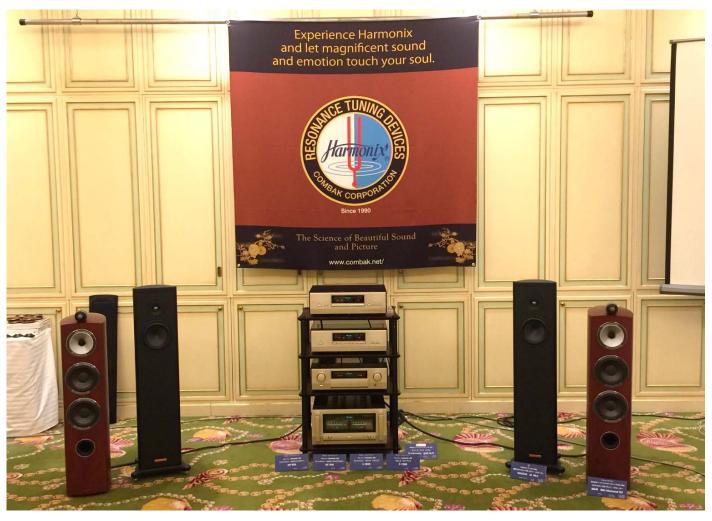

Sight of the presentation on February 18 (Saturday)

Sight of the presentation on February 19 (Sunday)

System used for the Tuning presentation

Four local manufacture and suppliers join us by supplying their electronics, speaker systems and System rack. If named they are Accuphase, B&W, Magico loudspeakers and Quadraspire. Aforementioned were used for the demonstration of music sources, Harmonix Tuning for electronics, speaker system and system rack.