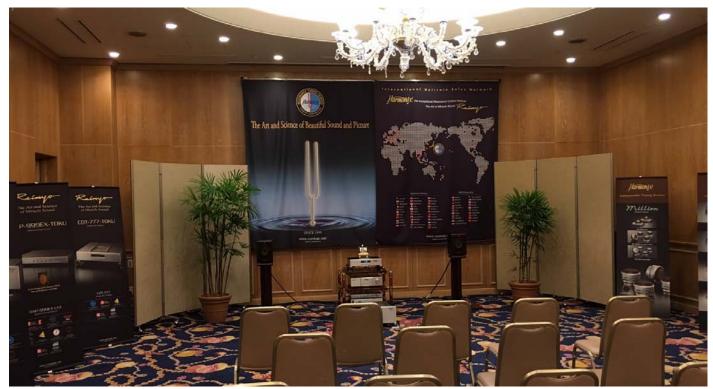

Sight of the presentation on February 18 (Saturday)

Sight of the presentation on February 19 (Sunday)

System used for the Tuning presentation

Four local manufacture and suppliers join us by supplying their electronics, speaker systems and System rack. If named they are Accuphase, B&W, Magico loudspeakers and Quadraspire. Aforementioned were used for the demonstration of music sources, Harmonix Tuning for electronics, speaker system and system rack.

Sight of lecture by Mr. Kiuchi

Talk about the importance of Music soft and System tuning

Sight of lecture by Mr. Kuwaoka

Explaining about K2 processing Technology that Differentiate sound reproduction

Two rooms were prepared for the presentation, one was designated for demonstration and seminar, and other room was as reception and display and sales for music soft and Harmonix, Hijiri and Reimyo where visitors can enjoy the sound of Reimyo system.